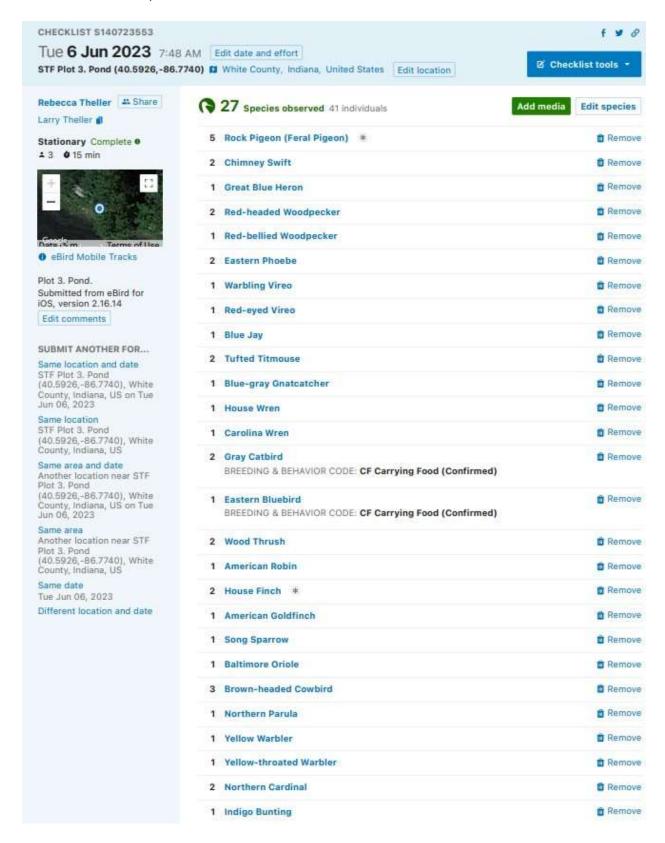

| November 2021 |

<sup>\*</sup>This table or similar record may be used to document bird observations

## Photos North, South, East and West

North View



South View



### East View



West View



#### Bird Census Reports